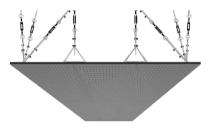

## WNEKANA1AALGR8

GREY LACQUER 8MM PERFORATION

 $47.24'' \times 23.62'' (120 \times 60 \text{ cm})$  panels come in sets of two.  $23.62'' \times 23.62'' (60 \times 60 \text{ cm})$  panels come in sets of four. The number of panels per box is the minimum suggested amount to create the design envisioned by Mikodam.



## CEILING APPLICATION





## DIMENSIONS



| ( | : 23.62" - 60 cm   |
|---|--------------------|
| ( | : 47.24" - 120 cm  |
| ) | : 3.26" - 8.3 cm   |
| v | · 24 2 lbs - 11 ka |

\*Perforated surface options with two different diameters are available. Rail depth is not included in the measurements. (Depth of rail: 1" - 2,5 cm) \*\*Can be used with baseboard upon request.