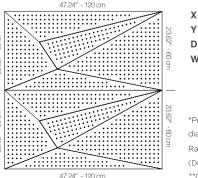

## DIMENSIONS

| ( | : 23.62" - 60 cm   |
|---|--------------------|
| ( | : 47.24" - 120 cm  |
| ) | : 3.26" - 8.3 cm   |
| v | · 24 2 lbs - 11 ka |

\*Perforated surface options with two different diameters are available. Rail depth is not included in the measurements. (Depth of rail: 1" - 2,5 cm) \*\*Can be used with baseboard upon request.