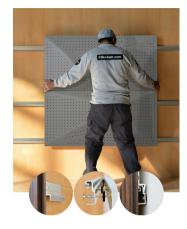

## WNEKANA1AALGR8

GREY LACQUER 8MM PERFORATION

 $47.24'' \times 23.62'' (120 \times 60 \text{ cm})$  panels come in sets of two.  $23.62'' \times 23.62'' (60 \times 60 \text{ cm})$  panels come in sets of four. The number of panels per box is the minimum suggested amount to create the design envisioned by Mikodam.



## CEILING APPLICATION





## DIMENSIONS



| ( | : 23.62" - 60 cm   |
|---|--------------------|
| ( | : 47.24" - 120 cm  |
| ) | : 3.26" - 8.3 cm   |
| v | · 24 2 lbs - 11 ka |

\*Perforated surface options with two different diameters are available. Rail depth is not included in the measurements. (Depth of rail: 1" - 2,5 cm) \*\*Can be used with baseboard upon request.