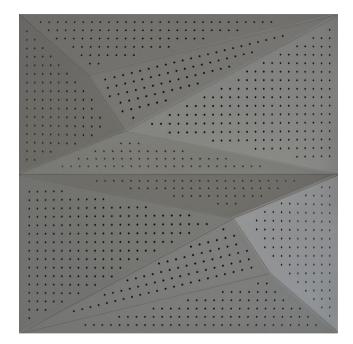

## WNEKANA1AALGR8

GREY LACQUER 8MM PERFORATION

 $47.24'' \times 23.62'' (120 \times 60 \text{ cm})$  panels come in sets of two.  $23.62'' \times 23.62'' (60 \times 60 \text{ cm})$  panels come in sets of four. The number of panels per box is the minimum suggested amount to create the design envisioned by Mikodam.

## DIMENSIONS

| ( | : 23.62" - 60 cm   |
|---|--------------------|
| ( | : 47.24" - 120 cm  |
| ) | : 3.26" - 8.3 cm   |
| v | · 24 2 lbs - 11 ka |

\*Perforated surface options with two different diameters are available. Rail depth is not included in the measurements. (Depth of rail: 1" - 2,5 cm) \*\*Can be used with baseboard upon request.